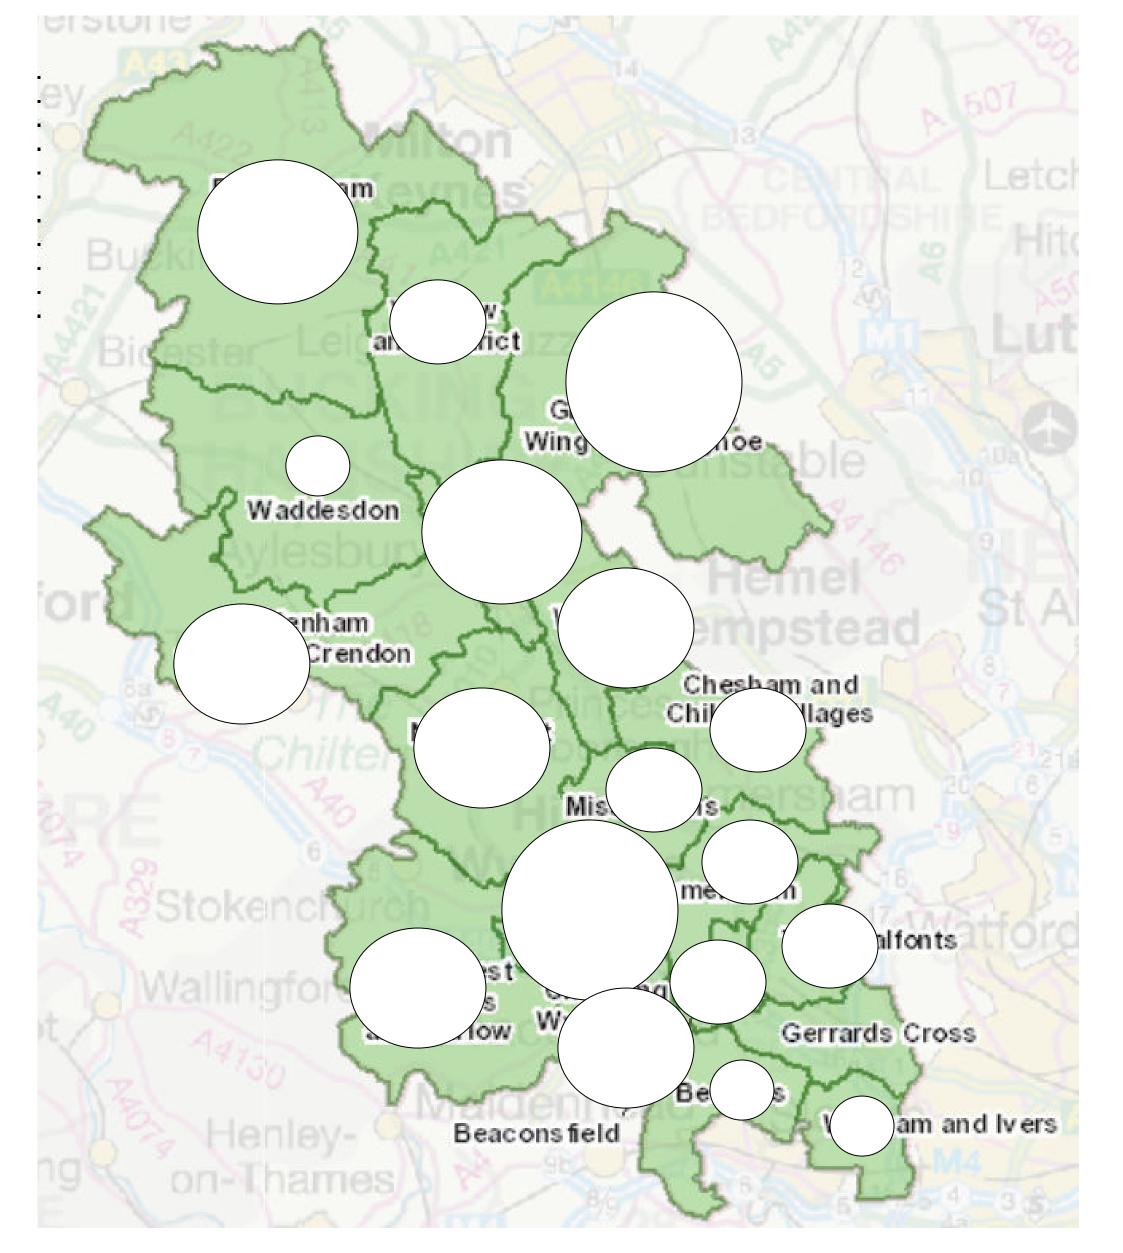

Data is taken from LAF attendance lists taken over approx the last 2 years. This encompasses approx 6-8 LAF meetings by the longer established LAFs, and as little as 3 in the more recently formed LAFs such as Beaconsfield.