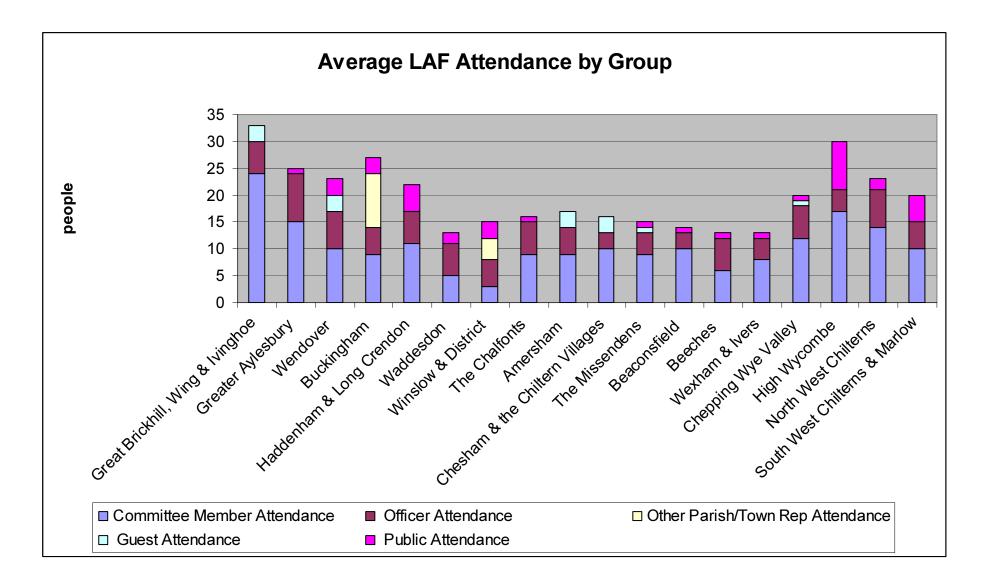

Data is taken from LAF attendance lists taken over approx the last 2 years. This encompasses approx 6-8 LAF meetings by the longer established LAFs, and as little as 3 in the more recently formed LAFs such as Beaconsfield.